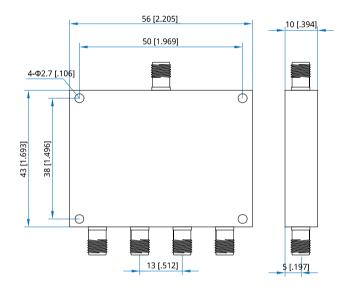

#### Mechanical

Size\*1: 56\*43\*10mm

2.205\*1.693\*0.394in

Weight: 58g

Connectors: SMA Female

Mounting: 4-Φ2.7mm through-hole

[1] Exclude connectors.

## **Outline Drawings**

Unit: mm [in]

Tolerance: ±0.5mm [±0.02in]